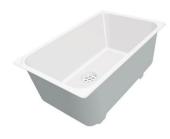

#### **DETAILS**

| Edge/Installation Type | Undermount               |
|------------------------|--------------------------|
| Material               | AISI 304 stainless steel |
| Texture                | Brushed in line          |
| Finish                 | Foster brushed           |
| Base                   | 90 cm                    |
| Dimensions             | 840 x 440 mm             |
| Bowl dimension         | 380 x 400 mm             |
| Number of bowls        | 2 bowls                  |
| Width                  | 84 cm                    |

| Built-in hole              | View technical data sheet                                                                                                                                                                                                                                        |
|----------------------------|------------------------------------------------------------------------------------------------------------------------------------------------------------------------------------------------------------------------------------------------------------------|
| Drainer                    | No                                                                                                                                                                                                                                                               |
| Standard fittings          | Fixing hooks, drain, overflow and siphon, boxed packing                                                                                                                                                                                                          |
| Mixer holes                | No standard holes                                                                                                                                                                                                                                                |
| Waste fitting              | 3,5" drain                                                                                                                                                                                                                                                       |
| FEATURES                   |                                                                                                                                                                                                                                                                  |
| Basket 3,5" waste fitting  | The drain is equipped with a large 3.5" drain, with the practical basket cap that prevents the discharge of solid parts.                                                                                                                                         |
| Deep bowls                 | This bowls reach an important depth, over 20 cm, thanks to the advanced production technology, that can be offer great capiency and practicity in all the washing operations.                                                                                    |
| Diamond-shape bottom       | The draining of water is an important feature in a sink, and it's always taken good care of in Foster products. In the bent-welded sinks, which would have a flat bottom, the proper draining is guaranteed by the elegant beveling, which helps the water flow. |
| High thickness             | Imm thick steel. A significant thickness, which guarantees the maximum sturdiness and durability.                                                                                                                                                                |
| Perimetral overflow        | The overflow is always a security on the Foster sinks that prevents the overflow of water in case of oversights. The perimeter drain solution improves aesthetics thanks to its square and essential shape.                                                      |
| Squared bowls - 0/9 radius | The square bowls of Foster have perfectly squared vertical edges, while those on the bottom have a small radius of 9 mm that facilitates cleaning operations.                                                                                                    |