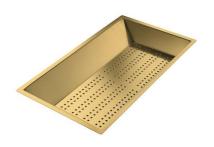

8644 044

Stainless steel basket 8611 000

Stainless steel perforated tray

8151 000

\* only in combination with the accessory 8644 101

Stainless steel perforated tray PVD Copper

8151 008

Stainless steel perforated tray PVD Gold 8151 009