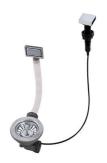

### **OPTIONAL AUTOMATIC WASTE FITTINGS**

Automatic waste fitting - PM 8407 113

Space automatic waste fitting - PA 8407 108

Space Light automatic waste fitting
- PL
8407 117

Space Push automatic waste fitting - PP 8407 116