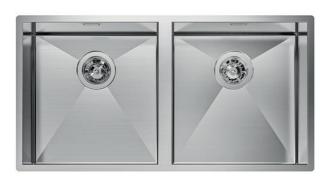

### Sink Quadra

Kitchen Sinks Code: 1221 850

#### **DETAILS**

| Edge/Installation Type | Undermount               |
|------------------------|--------------------------|
| Material               | AISI 304 stainless steel |
| Texture                | Brushed in line          |
| Finish                 | Foster brushed           |
| Base                   | 90 cm                    |
| Dimensions             | 840 x 440 mm             |
| Bowl dimension         | 380 x 400 mm             |
| Number of bowls        | 2 bowls                  |
| Width                  | 84 cm                    |