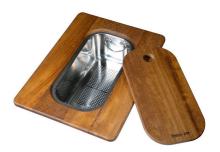

\* only in combination with the accessory 8644 101

**White bowl** 8153 100

Graters kit with ring-holder and food collection tray

8159 101

\* only in combination with the accessory 8644 101

Iroko-wood sliding chopping board with stainless steel colander