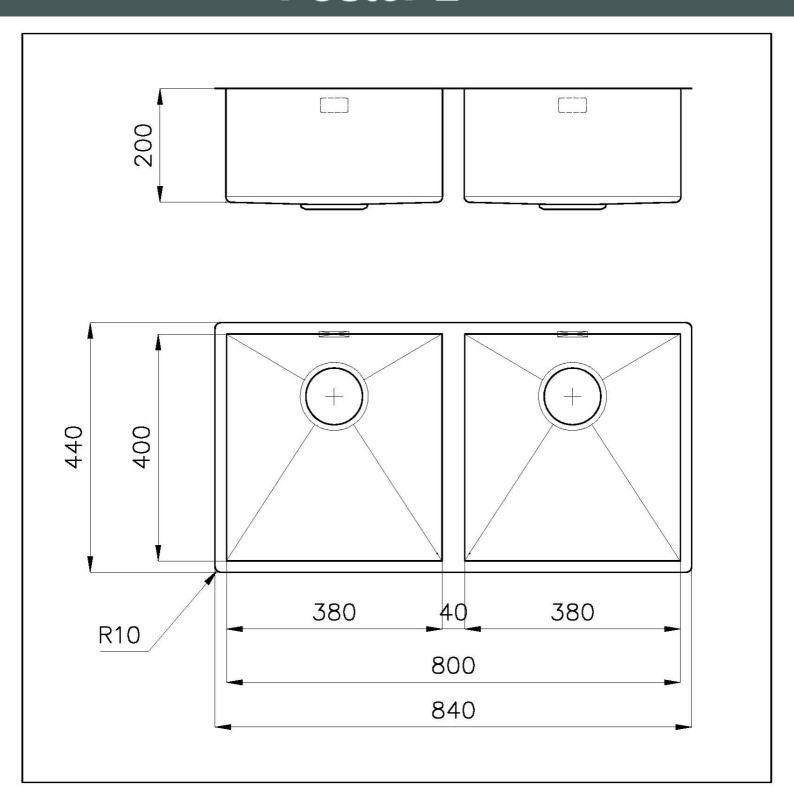

### Sink Quadra

Kitchen Sinks Code: 1221 850

#### **DETAILS**

| Edge/Installation Type | Undermount               |
|------------------------|--------------------------|
| Material               | AISI 304 stainless steel |
| Texture                | Brushed in line          |
| Finish                 | Foster brushed           |
| Base                   | 90 cm                    |
| Dimensions             | 840 x 440 mm             |
| Bowl dimension         | 380 x 400 mm             |
| Number of bowls        | 2 bowls                  |
| Width                  | 84 cm                    |