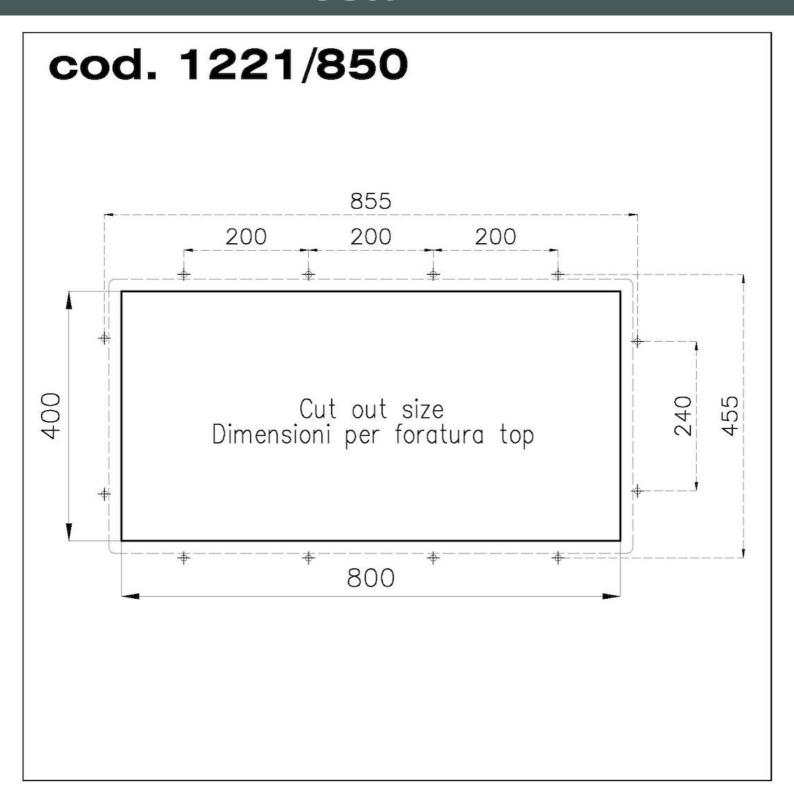

| Built-in hole              | View technical data sheet                                                                                                                                                                                                                                        |
|----------------------------|------------------------------------------------------------------------------------------------------------------------------------------------------------------------------------------------------------------------------------------------------------------|
| Drainer                    | No                                                                                                                                                                                                                                                               |
| Standard fittings          | Fixing hooks, drain, overflow and siphon, boxed packing                                                                                                                                                                                                          |
| Mixer holes                | No standard holes                                                                                                                                                                                                                                                |
| Waste fitting              | 3,5" drain                                                                                                                                                                                                                                                       |
| FEATURES                   |                                                                                                                                                                                                                                                                  |
| Basket 3,5" waste fitting  | The drain is equipped with a large 3.5" drain, with the practical basket cap that prevents the discharge of solid parts.                                                                                                                                         |
| Deep bowls                 | This bowls reach an important depth, over 20 cm, thanks to the advanced production technology, that can be offer great capiency and practicity in all the washing operations.                                                                                    |
| Diamond-shape bottom       | The draining of water is an important feature in a sink, and it's always taken good care of in Foster products. In the bent-welded sinks, which would have a flat bottom, the proper draining is guaranteed by the elegant beveling, which helps the water flow. |
| High thickness             | Imm thick steel. A significant thickness, which guarantees the maximum sturdiness and durability.                                                                                                                                                                |
| Perimetral overflow        | The overflow is always a security on the Foster sinks that prevents the overflow of water in case of oversights. The perimeter drain solution improves aesthetics thanks to its square and essential shape.                                                      |
| Squared bowls - 0/9 radius | The square bowls of Foster have perfectly squared vertical edges, while those on the bottom have a small radius of 9 mm that facilitates cleaning operations.                                                                                                    |