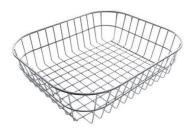

8644 044

Stainless steel basket 8611 000

Stainless steel perforated tray

8151 000

\* only in combination with the accessory 8644 101

Stainless steel perforated tray PVD Copper

8151 008

Stainless steel perforated tray PVD Gold 8151 009