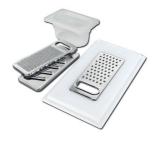

\* only in combination with the accessory 8644 101

**White bowl** 8153 100

Graters kit with ring-holder and food collection tray

8159 101

\* only in combination with the accessory 8644 101

Iroko-wood sliding chopping board with stainless steel colander