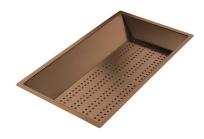

8644 044

Stainless steel basket 8611 000

Stainless steel perforated tray

8151 000

\* only in combination with the accessory 8644 101

Stainless steel perforated tray PVD Copper

8151 008

Stainless steel perforated tray PVD Gold 8151 009