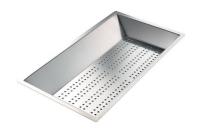

8644 044

Stainless steel basket 8611 000

Stainless steel perforated tray

8151 000

\* only in combination with the accessory 8644 101

Stainless steel perforated tray PVD Copper

8151 008

Stainless steel perforated tray PVD Gold 8151 009