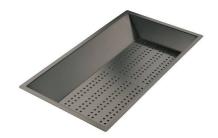

8644 044

Stainless steel basket 8611 000

Stainless steel perforated tray

8151 000

\* only in combination with the accessory 8644 101

Stainless steel perforated tray PVD Copper

8151 008

Stainless steel perforated tray PVD Gold 8151 009