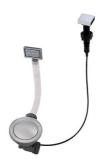

### **OPTIONAL AUTOMATIC WASTE FITTINGS**

Automatic waste fitting - PM 8407 113

Space automatic waste fitting - PA 8407 108

Space Light automatic waste fitting
- PL
8407 117

Space Push automatic waste fitting - PP 8407 116